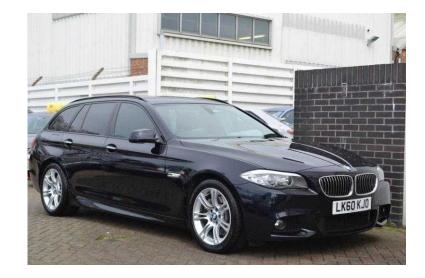

## **BMW 5 Series 2010 (17,990 GBP)**

同等级同

Location **South East, East Sussex** https://www.freeadsz.co.uk/x-333366-z

FULL BMW SERVICE HISTORY WITH SERVICES @ 20K, 29K, 35K, 41K - LONG MOT WITH NO ADVISORIES, GREAT COLOUR COMBINATION OF CARBON BLACK WITH BLACK DAKOTA LEATHER! The M Sport comes with a great spec including PROFESSIONAL SAT NAV, Factory Bluetooth, Full Heated Leather, Air Con, Cruise Control, Front & Rear Parking Sensors with Visual Display, Auto Lights/Wipers, Elec Windows, Elec Mirrors, Elec seats, CD/Radio and iPod Connectivity & Hard drive, Push Button Start, Front Fogs, ISOFIX, ABS, Traction, Trip Computer & more! HPI CLEAR | 100 POINT INSPECTION | FINANCE SPECIALISTS | DRIVE AWAY INSURANCE AVAILABLE | UPTO 36 MONTHS WARRANTY | PX WELCOME | ALL CARDS TAKEN. SOUTHERN CAR SALES,.