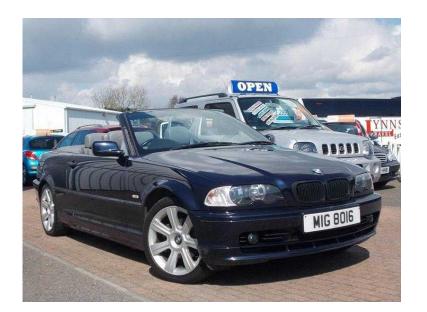

## BMW 3 Series 2003 (3,495 GBP)

Location **South East, East Sussex** https://www.freeadsz.co.uk/x-333369-z

THIS IS A PART EXCHANGE TO CLEAR BMW 318CI CABRIOLET WITH POWER HOOD CLIMATE CONTROL FULL LEATHER WITH HEATED FRONT SEATS

ABS, Central Locking, Climate Control, Cruise Control, Full Leather, Heated Seats, Electric Windows, Electric Mirrors, Front Fog Lamps, Power Hood, Adjustable Steering Column, Anti-Theft System, Metallic Paintwork, Colour Coded