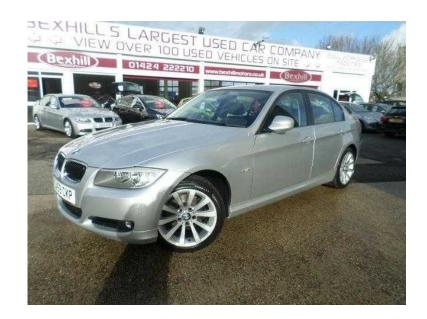

## **BMW 3 Series 2009 (8,995 GBP)**

Location South East, East Sussex https://www.freeadsz.co.uk/x-333370-z

Features, ABS, Adjustable Steering Column, Air Conditioning, Alloy Wheels, Brake Assist, CD Player, Child Door Locks, Electric Mirrors, Electric Windows, ESP, Front Centre Arm Rest, Front Fogs, Height Adjustable Drivers Seat, Immobilizer, ISOFIX, Low Tax, Metallic Paint, Multi Function Steering Wheel, Multiple Airbags, On Board Computer, Power Assisted Steering, Push Button Start, Rear Parking Sensors, Remote Central Locking, Service History, Steering Wheel Audio Controls, Traction Control. ABS, Traction Control, Remote Central Locking, Air Conditioning, Electric Windows, CD Player, Electric Mirrors, Adjustable Steering Column, Brake Assist, Multiple Airbags, Steering Wheel Audio Controls, Isofix, Multi function steering wheel, Push Button