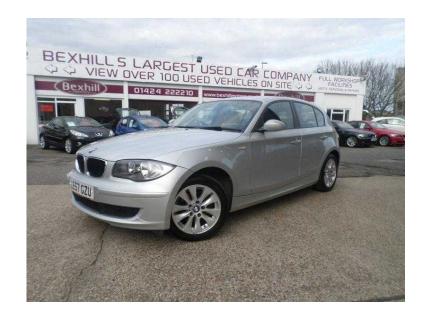

## **BMW 1 Series 2008 (5,995 GBP)**

Location South East, East Sussex https://www.freeadsz.co.uk/x-333371-z

Features, ABS, Adjustable Steering Column, Air Conditioning, Alloy Wheels, Brake Assist, CD Player, Child Door Locks, Electric Mirrors, Electric Windows, ESP, Folding Rear Seats, Height Adjustable Drivers Seat, Immobilizer, ISOFIX, Low Insurance, Low Tax, Metallic Paint, Multiple Airbags, On Board Computer, Power Assisted Steering, Push Button Start, Remote Central Locking, Service History, Traction Control, Trip Computer.