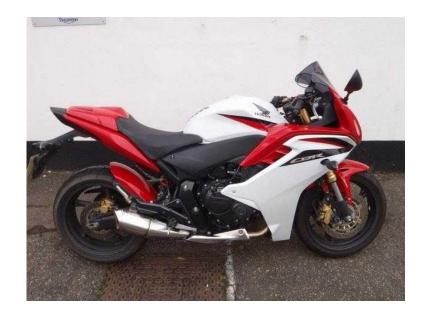

## Honda CBR 2013 (4,999 GBP)

Location South East, Berkshire https://www.freeadsz.co.uk/x-333398-z

Model, CBR650F, Fuel Type, Petrol, Engine Size, 599cc, Year, 2013, Mileage, 5434 Miles, Location, Jack Lilley Romford, This excellent Honda CBR600F/FA with under 6000 miles represents a truly cost effective method of combining a flexible workhorse with a capable touring potential. This bike is a one owner, serviced and well looked after CBR, ready to.