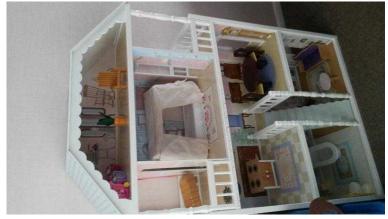

## strong large solid dolls house (fits barbies) (50 GBP)

Location **South East, West Sussex** https://www.freeadsz.co.uk/x-333419-z

Beautiful large solid strong dolls house with all wooden furniture. Vgc £50. To be collected today as moving hence sale.;