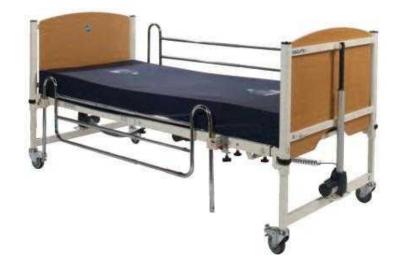

## bed side rails (85 GBP)

Location **South West, Isle Of Wight** https://www.freeadsz.co.uk/x-333440-z

|      | -                 | bed        | side         | rails |
|------|-------------------|------------|--------------|-------|
|      | https://w         | vww.freeac | dsz.co.uk/x- | 3334  |
|      |                   | bed        | side         | rails |
|      | https://w<br>40-z | ww.freead  | lsz.co.uk/x- | 3334  |
|      | ь                 | oed        | side         | rails |
|      | https://w<br>40-z | ww.freea   | dsz.co.uk/x- | 3334  |
| の発送の | <b>c</b>          | oed        | side         | rails |
|      | https://w<br>40-z | ww.freea   | dsz.co.uk/x- | 3334  |
| 迴線   | -                 | bed        | side         | rails |
|      | https://w<br>40-z | ww.freea   | dsz.co.uk/x- | 3334  |
|      | <b>5</b>          | bed        | side         | rails |
|      | https://w<br>40-z | ww.freead  | sz.co.uk/x-  | 3334  |
|      | <b>6</b>          | bed        | side         | rails |
|      | https://w<br>40-z | ww.freea   | dsz.co.uk/x- | 3334  |
|      |                   | bed        | side         | rails |
|      | https://w<br>40-z | ww.freea   | dsz.co.uk/x- | 3334  |
|      |                   | oed        | side         | rails |
|      | https://w<br>40-z | ww.freea   | dsz.co.uk/x- | 3334  |
|      |                   | bed        | side         | rails |
|      | https://w<br>40-z | ww.freea   | dsz.co.uk/x- | 3334  |