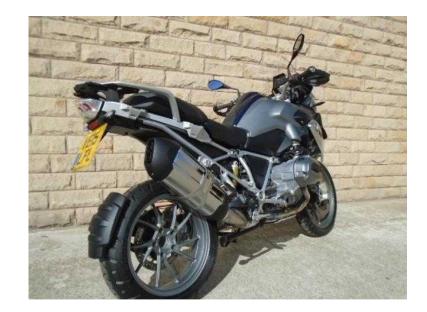

## BMW R1200 2015 (12,750 GBP)

Location Yorkshire and the Humber, West Yorkshire https://www.freeadsz.co.uk/x-333454-z

Mileage: 3,000, Colour: Frozen Dark Blue Metallic, Date of registration: May 2015, Registration: