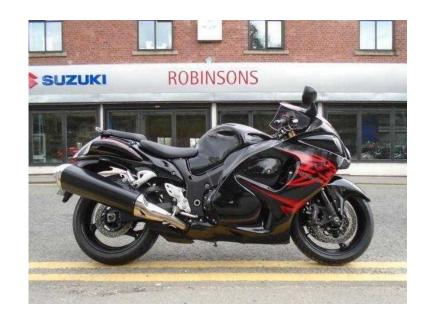

## Suzuki GSX 2010

Location Yorkshire and the Humber, West Yorkshire https://www.freeadsz.co.uk/x-333458-z

2010 (60) SUZUKI SUZUKI GSX 1300 RL0 Information, Stock Code: 1053421, Registration: CE10XTP, Mileage: 9460, Colour: Black, Displacement: 1300, Alarm: No, Immobiliser: No, DataTag: No, Previous Owners: 1, History: