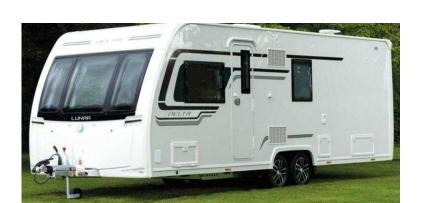

## Lunar Delta RI S 2016 Caravan only used twice with full new awning 2 weeks old (24,5

Location London, London https://www.freeadsz.co.uk/x-333469-z

A fantastic bargain. 2016 Lunar Delta RI S which is with all the extras on top of the normal Lunar Delta RI. Used only twice with a new full awning 2 weeks old. All receipts to show. We had a power touch evolution motor mover fitted along with an Alko secure ball hitch lock, & towing mirrors. Plus below is the spec from Lunar which includes many safety features including phantom tracking alarm, 2 wheel locks. To include a full awning 2 weeks old Dorema Garda Deluxe all weather awning with window blinds. Family problem forces reluctant sale. This caravan is the Practical Caravan winner for 2016 plus the caravan channel. Take a look at Youtube Lunar Delta RI. Shows you the caravan and all its added features. Remember our caravan has the extras included, Aqua clean upholstery, luxury carpets and the extension for the transverse bed. Plus in addition to all the below spec from Delta ours will include Aquaroll, wastemaster still in box, 75 amp leisure battery, 25m mains hook up lead, caravan step, fresh and waste water hoses, gas connections, tow hitch cover, and to go with the new Dorema awning we have a full awning carpet. Again only 2 weeks old. This is a real bargain and is in pristine condition just like new. Many items including the grill and oven still have original manufacturers packing in. The pictures shown do not show the caravan carpet which is in luxury grey to match the seating. 07973769291 079737692...(click to reveal full phone number) There are so many features to list please look on youtube caravan channel caravan on 2016. tracker, alarm, full fridge and freezer, eco microwave, grill, oven, everything you need. Such a luxurious caravan and at a real bargain.