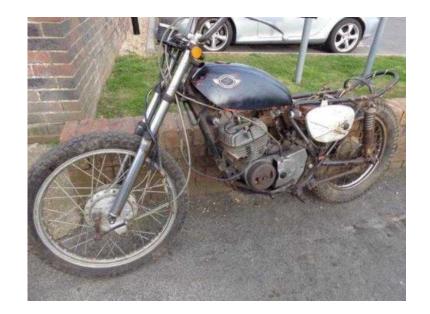

## **Suzuki TS 1969 (599 GBP)**

Location **South East, East Sussex** https://www.freeadsz.co.uk/x-333507-z

Condition:, Used: An item that has been previously used. See the seller's listing for full details and description of any imperfections. See all condition definitions- opens in a new window or tab ... Read moreabout the condition, Year: 1969, Date of 1st Registration: 13/12/1969 Manufacturer: Suzuki, Mileage: 0 Model: OTHER, Engine Size: 250 Type: Enduro/Supermoto (road legal), Start Type: Kick start Colour: Black, Drive Type: Chain Metallic Paint: Yes, Previously Registered Overseas: