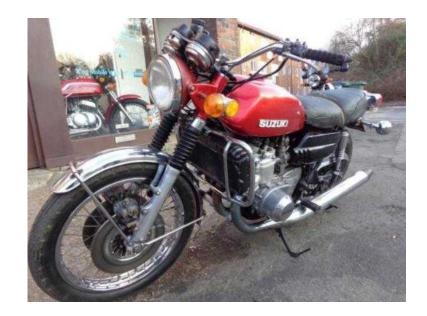

## Suzuki GT 1973 (2,250 GBP)

Location **South East, East Sussex** https://www.freeadsz.co.uk/x-333514-z

Condition:, Used: An item that has been previously used. See the seller's listing for full details and description of any imperfections. See all condition definitions- opens in a new window or tab ... Read moreabout the condition, Year: 1973, Mileage: 41,000 Manufacturer: Suzuki, Engine Size: 738 Model: GT750 kettle, Start Type: Electric start Type: Super Sport, Drive Type: Chain Colour: Red, Previously Registered Overseas: Yes Date of 1st Registration: 01/10