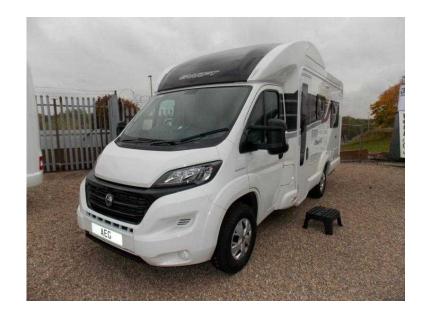

## Swift Esprit 462 2015 (38,995 GBP)

Location West Midlands, Worcestershire https://www.freeadsz.co.uk/x-333534-z

BRAND NEW ESPRIT 462 2015MY OFFERED WITH A 'MASSIVE SAVING' OFF NEW!! This Premium Esprit is fitted with the manufacturers Lux Pack that includes: Cab Air Conditioning, Cruise Control and a Status 570 TV Aerial. Showroom Vehicle, offered with a 'MASSIVE SAVING' of £6895 ONE ONLY AT THIS PRICE!! MASSIVE END LOUNGE / DOUBLE OR SINGLE BEDS / LARGE FRONT ROOF LIGHT FOR A LIGHT AIRY FEEL! WINTER PACK FITTED AS STANDARD: - Fresh and Waste Water Tank Heaters - Under floor Waste Pipe Insulation - Fridge Vent Covers £6895 CUSTOMER SAVING! LUX PACK INCLUDED! ONE ONLY!! SPECIAL LOW RATE FINANCE AVAILABLE UP TO 10 YEARS!! Air Conditioning, Stereo, CD Player, 2 Berth, Flyscreens, Blinds, Mains, Leisure Battery, Heating, Power Management, Status TV Aerial, Hot Water, Shower, Hand Basin, Cassette Toilet, Front Washroom, Toilet, Power steering, Central locking, Air Conditioning, Electric windows, 3 point seatbelts, Battery Charger, Loose Fit Carpets, On Board Water Tank, TV