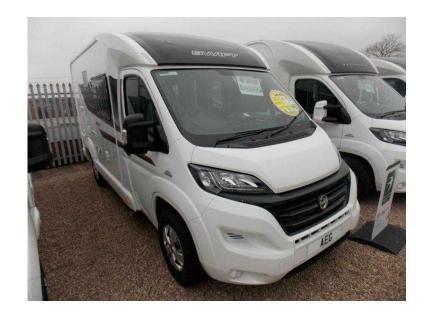

## Swift Rio 310 2016 (42,175 GBP)

Location West Midlands, Worcestershire https://www.freeadsz.co.uk/x-333535-z

BRAND NEW Swift Rio 310 2016 MODEL YEAR! LUX PACK & WINTER PACK INCLUDED IN PRICE! Fitted with the manufacturers Lux Pack that includes: Cab Air Conditioning, Cruise Control and a Status 570 TV Aerial. Showroom Vehicle, Fantastic saving of £4310! WINTER PACK FITTED AS STANDARD: - Fresh and Waste Water Tank Heaters - Under floor Waste Pipe Insulation - Fridge Vent Covers £4310 CUSTOMER SAVING! LUX AND WINTER PACKS INCLUDED! PART EXCHANGES WELCOME - CALL TODAY - 01384 882 821 01384 882 8...(click to reveal full phone number) SPECIAL LOW RATE FINANCE AVAILABLE UP TO 10 YEARS!