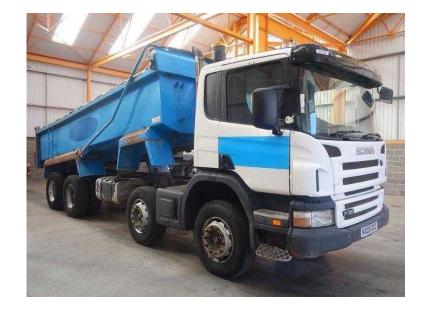

## Scania P380 2005 (19,750 GBP)

Location **East Midlands, Derbyshire** https://www.freeadsz.co.uk/x-333628-z

Registration Number KX05 DXZ, Chassis Number YS2P8X40002006447, First Registered 10.04.2005, £19,750.00, Scania P Series Day Cab. Scania 380 Bhp Turbo Air To Air Charge Cooled Euro 3, Engine. Scania 9 Speed Syncromesh Gearbox. Scania Single Reduction Drive Axles C/w Diff/Cross Locks. Steel Drive Axle Suspension. Straight Beam Front Axles. Drum Braking System C/w ABS. Wilcox Steel Muckshift Tipping Body C/w Single Piece, Tailgate. Hyva Gearbox Driven Front End Tipping Ram C/w In Cab, Controls. Electric Flip Net C/w In Cab Controls. Exterior Sun Visor. Vertical Exhaust Discharge Pipe. Roof Mounted Amber Beacon Bar. Interior Image, Isringhausen Heated/Air Suspended Drivers Seat C/w Adjustable, Lumbar Support. Electric Driver And Passenger Windows. Electric Adjustable Heated Mirrors. Sony RDS CD/Radio Player. Air Conditioning (Not Tested). 12v And 24v Power Sockets. Adjustable Headlight Level Control. Rear Cab Window. Cruise Control. Plated Weight 32,000 Kgs. Design Weight 34,000 Kgs. Vehicle Length 9.4 Mtrs. Vehicle Width 2.5 Mtrs. Vehicle Height 3.4 Mtrs. Tested Until End Expired. Mileage As Shown 370,857 Kms. Analogue Tachograph. #KX05 DXZ 1 #KX05 DXZ 2, #KX05 DXZ 3 #KX05 DXZ 4, #KX05 DXZ 5 #KX05 DXZ 6, #KX05 DXZ 7, Cruise Control, Lumbar Adjustment,