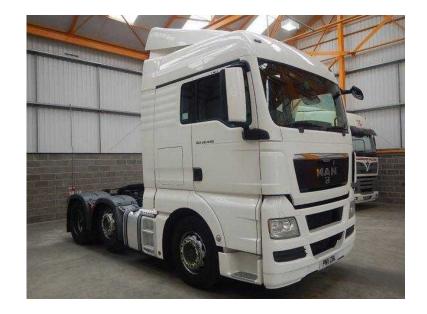

## **MAN TGX 2011 (13,750 GBP)**

Location **East Midlands, Derbyshire** https://www.freeadsz.co.uk/x-333630-z

Registration Number PN11 ZBL, Chassis Number WMA24XZZ6BW149412, First Registered 01.03.2011, £13,750.00, MAN TGX XLX Series High Roof Flat Floor Sleeper Cab C/w, 4 Point Air Suspension. MAN D20 Common Rail 440 Bhp Turbo Air to Air Charge Cooled, Euro 5 Engine. ZF AS Tronic 12 Speed Semi Automatic Gearbox. MAN Single Reduction Drive Axle C/w Diff Lock. Ecas Drive Axle Air Suspension C/w Hand Held Raise Lower, Controls. Air Suspended Midlift Axle. Jost Sliding Fifth Wheel C/w Run Up Ramps, Aluminium Fuel Tank C/w Integrated Steps, Aluminium Chassis Catwalk, ISO Trailer ABS/EBS Susie Connector. Rear Loading Lamp. PVCU Vertical Engine Air Intake. Full Air Deflector Kit C/w Cab Side Extensions. Interior Image, Isringhausen Heated Air Suspended Heated Drivers Seat C/w, Adjustable Lumbar Support. Eberspacher Programmable Night Heater. Electric Driver and Passenger Windows. Electric Adjustable Heated Mirrors. Pop Up Sunroof. Digital Climate Controlled Air Conditioning (Not Tested). RDS FM Radio CD Stereo C/w Steering Wheel Mounted Controls. Multi Function Steering Wheel. 12v and 24v Auxiliary Power Sockets. Underbunk and Overhead Storage Lockers. MAN Underbunk Chiller, Cruise Control. Adjustable Headlight Level Control. Plated Weight: 44,000 Kgs. Design Weight: 50,000 Kgs. Mileage As Shown 760,951 Kms. Tested Until End Expired. Digital Tachograph. #PN11 ZBL 1 #PN11 ZBL 2, #PN11 ZBL 3 #PN11 ZBL 4, #PN11 ZBL 5 #PN11 ZBL 6, #PN11 ZBL 7,