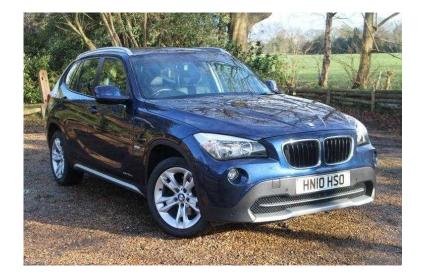

## **BMW X1 2010 (110 GBP)**

Location **North, Lancashire** https://www.freeadsz.co.uk/x-333739-z

|    | σ.                | WW        | <u>×</u>    | 2010  |
|----|-------------------|-----------|-------------|-------|
|    | https://w<br>39-z | ww.freeac | lsz.co.uk/x | -3337 |
| 線線 | œ                 | WW        | ×           | 2010  |
|    | https://w<br>39-z | ww.freeac | lsz.co.uk/x | -3337 |
|    | Œ                 | 3MW       | ×           | 2010  |
|    | https://w<br>39-z | ww.freead | lsz.co.uk/x | -3337 |
|    |                   | WW        | *           | 2010  |
|    | https://w<br>39-z | ww.freeac | lsz.co.uk/x | -3337 |
|    | σ.                | WW.       | <u>×</u>    | 2010  |
|    | https://w<br>39-z | ww.freeac | lsz.co.uk/x | -3337 |
|    | Œ                 | 3MW       | ×           | 2010  |
|    | https://w<br>39-z | ww.freeac | lsz.co.uk/x | -3337 |
|    | <b></b>           | 3MW       | <u>×</u>    | 2010  |
|    | https://w<br>39-z | ww.freeac | lsz.co.uk/x | -3337 |
|    | <b>B</b>          | 3MW       | <u> </u>    | 2010  |
|    | https://w<br>39-z | ww.freeac | lsz.co.uk/x | -3337 |
|    | Ш                 | 3MW       | <u>×</u>    | 2010  |
|    | https://w<br>39-z | ww.freeac | lsz.co.uk/x | -3337 |
|    | D.                | 3MW       | <u>×</u>    | 2010  |
|    | https://w<br>39-z | ww.freeac | lsz.co.uk/x | -3337 |