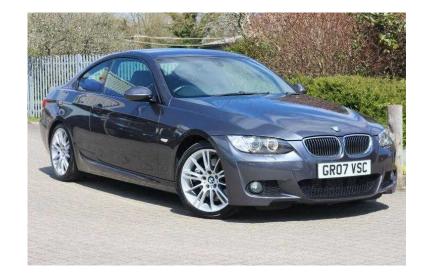

## **BMW 3 Series 2007 (9,900 GBP)**

Location **North, Lancashire** https://www.freeadsz.co.uk/x-333748-z

| BMN  BMN  BMN  BMN  BMN  BMN  A8-z | √ 3   ww.freea | Series      | 2007           |
|------------------------------------|----------------|-------------|----------------|
| https:                             | ww.freea       | dsz.co.uk/x | <-3337         |
| https:                             |                |             |                |
|                                    | ×<br>ω         | Series      | 2007           |
|                                    | ww.freea       | dsz.co.uk/x | <-3337         |
| BM                                 | N<br>3         | Series      | 2007           |
|                                    | ww.freea       | dsz.co.uk/x | <-3337         |
|                                    | <b>х</b><br>З  | Series      | 2007           |
| nttps://w<br>48-z                  | ww.freea       | dsz.co.uk/x | <-333 <i>7</i> |
| BMN                                | ×<br>ω         | Series      | 2007           |
| https://w<br>48-z                  | ww.freea       | dsz.co.uk/x | <-3337         |
| BM                                 | <b>х</b><br>З  | Series      | 2007           |
| https://w<br>48-z                  | ww.freea       | dsz.co.uk/x | <-3337         |
| BMN                                | <i>γ</i>       | Series      | 2007           |
| https://w<br>48-z                  | ww.freea       | dsz.co.uk/x | <-3337         |
| BM                                 | ×<br>3         | Series      | 2007           |
| • https://w<br>48-z                | ww.freea       | dsz.co.uk/x | <-3337         |
| IN BM                              | ×<br>ω         | Series      | 2007           |
| https://w<br>48-z                  | ww.freea       | dsz.co.uk/x | <-333 <i>7</i> |
| BM                                 | ×<br>ω         | Series      | 2007           |
| https://w<br>48-z                  | ww.freea       | dsz.co.uk/x | ·-3337         |