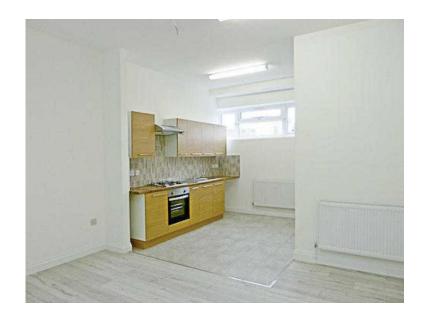

## E5 Clapton Grosvenor Way

Grosvenor WayBrand new 2 double bedroom flat available to rent. The flat has 2 bedrooms, both doubles, one bedroom is carpeted, the other has a wooden floor. Bedroom one is 11 ft x 14 ft, and bedroom two is 12 ft x 14 ft. There are high ceilings (10 ft) throughout the flat and lots of natural light. All walls have been painted white. The kitchen / reception is huge, (17 ft x 17 ft), with a fully fitted kitchen, and with a tiled floor around the kitchen / cooking area, and wooden floor in the dining / reception area. The shower / WC room contains a WC, shower and sink. The flat is gas centrally heated and double glazed. soon....Nearest Station: Clapton, 5 mins shops / transport