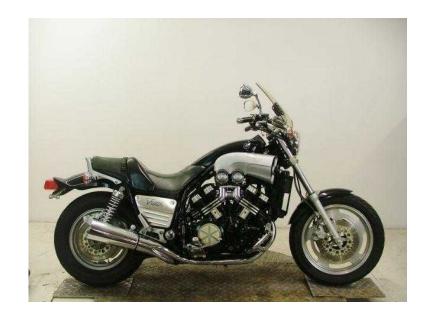

## Yamaha V-Max 1990 (3,999 GBP)

Location **North, Merseyside** https://www.freeadsz.co.uk/x-333816-z

YAMAHA V-MAX, Price: £3999, Year, 1990, Colour: BLUE, Mileage: 11851, Need to speak with a sales representative? Call 01782 338707 01782 3387...(click to reveal full phone number), Comments, CLEAN BIKE WITH SOME EXTRAS FITTED/PRICE INCLUDES SERVICE/LIFETIME MOT/ROAD TAX/FINANCE POSSIBLE, Showroom Facilites: Customer Parking, Onsite Cafe, Clothing Superstore, Over 1500 Bikes, Multi Franchised Dealership, Finance Facilities, Dyno Facilities, Service Centre, New & Used Spares, Kawasaki Kitstop