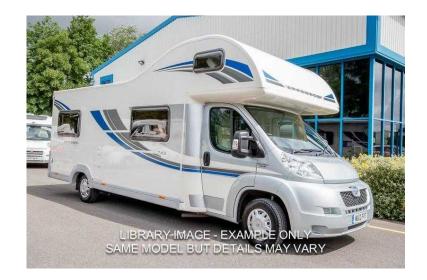

## **Bailey Approach SE 760 2012**

Location **South West, Devon** https://www.freeadsz.co.uk/x-333822-z

2012 Peugeot Bailey Approach 760 with one owner from new. Layout consists of a rear U shape lounge and a central washroom. At the front is a double dinette with side kitchen opposite. The rear lounge and front dinette can be converted into double beds and there is a third double bed in the luton space above the cab.

6 Berth, Overcab Bed, Rear Belts, Heating, Hot Water, Central locking, Electric windows, Roof

| Ç.     | Bailey Approach SE 760 2012               |
|--------|-------------------------------------------|
|        | https://www.freeadsz.co.uk/x-3338<br>22-z |
|        | Bailey Approach SE 760 2012               |
|        | https://www.freeadsz.co.uk/x-3338<br>22-z |
|        | Bailey Approach SE 760 2012               |
|        | https://www.freeadsz.co.uk/x-3338<br>22-z |
|        | Bailey Approach SE 760 2012               |
|        | https://www.freeadsz.co.uk/x-3338<br>22-z |
|        | Bailey Approach SE 760 2012               |
|        | https://www.freeadsz.co.uk/x-3338<br>22-z |
|        | Bailey Approach SE 760 2012               |
|        | https://www.freeadsz.co.uk/x-3338<br>22-z |
|        | Bailey Approach SE 760 2012               |
|        | https://www.freeadsz.co.uk/x-3338<br>22-z |
|        | Bailey Approach SE 760 2012               |
|        | https://www.freeadsz.co.uk/x-3338<br>22-z |
|        | Bailey Approach SE 760 2012               |
| PEST 7 | https://www.freeadsz.co.uk/x-3338<br>22-z |
|        | Bailey Approach SE 760 2012               |
|        | https://www.freeadsz.co.uk/x-3338<br>22-z |