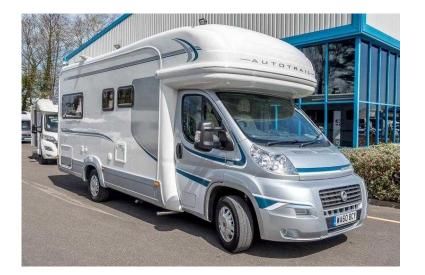

## Auto-Trail Apache 2010 (36,995 GBP)

Location South West, Devon https://www.freeadsz.co.uk/x-333823-z

2010 Fiat Autotrail Apache 634 hi line with one owner from new. Layout consists of a rear U shape lounge and a central kitchen including full oven plus 96L fridge freezer. At the front is a washroom wutg integral shower cubicle. The rear lounge can be converted into a double bed or used as two singles and there is a further double bed in the luton space above the cab.

Stereo, CD Player, 4 Berth, Overcab Bed, Awning, Swivel Front Seats, Heating, Hot Water, Central locking, Electric windows, Reversing camera, External Gas BBQ Point, Roof Light, TV Aerial, Front Airbags, Full Oven, CruiseControl, Electric Step, Exterior Shower Point, Cab Air