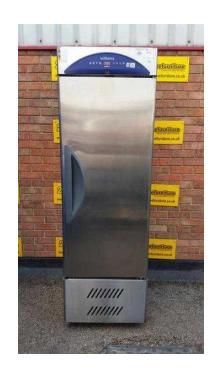

## COMMERCIAL USE WILLIAMS HZ12 ZIRCON STAINLESS STEEL SINGLE DOOR FRID

Location East of England, Hertfordshire https://www.freeadsz.co.uk/x-333837-z

The Zircon Z12 is a versatile, slimline, bottom mounted, one door upright cabinet ideal for kitchens with low ceilings and easy access for service. The Zircon offers excellent performance, reliability and efficiency. It's energy saving CoolSmart controller ensures excellent temperature control and easy-tomanage operation. Designed for effective operation in high ambient 43°C environmentsConstruction includes 75mm polyurethane insulation with zero ODP and low GWP - provides excellent thermal efficiencySelf-closing doors fitted with easy to clean, replaceable magnetic balloon gaskets with 100% sealRemovable racking and nylon coated shelving is fitted as standard for flexibility and ease of cleaningStainless steel exteriorAluminium interiorLockable - key not availableCastorsSelf closing door with 90 dwell1 shelf available onlyUnder mounted unitFan assistedElectronically controlledTemperature display43C ambientR134a refrigerant13 amp supply Height 191cm x Depth 72cm x Width