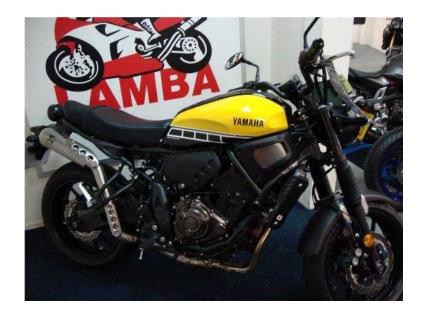

## Yamaha XS 2016 (6,399 GBP)

Location London, London https://www.freeadsz.co.uk/x-333870-z

60th Anniversary Version of the Retro Styled XSR700. Demonstrator available at Lamba 0208 647 4851 0208 647 48...(click to reveal full phone number) The XSR700 makes a serious statement. Designed to take a timeless feel built on historical icons, matched with tomorrow's technology for a pure, entertaining riding experience. With deep torque and a super agile chassis, it's for those who appreciate heritage and love to ride. The cutting edge 689cc inline 2-cylinder engine features our special 'crossplane philosophy' enabling it to develop linear torque for outstanding acceleration. The retro styled XSR700 also benefits from a tight and lightweight chassis for outstanding agility and handling. The XSR700 takes the best of design from Yamaha's history in homage to the past but is very much the motorcycle of tomorrow. Accessories shown Akrapovic high exhaust £1099.99, Screen £110.99, Radiator covers £92.49, Radiator Side Covers £92.49, Fork Gaitors £36.99, Tank Pads £45.