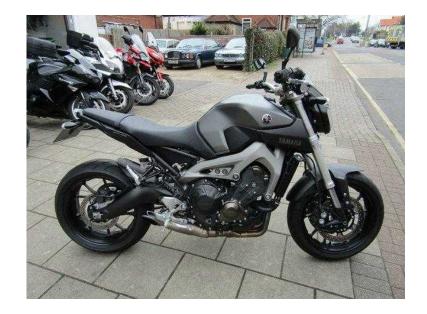

## Yamaha MT 2015 (6,299 GBP)

Location London, London https://www.freeadsz.co.uk/x-333873-z

Motorcycle details, ModelMT-09 850, Engine Size900cc, Year2015 (15 Reg), Mileage3200 Miles, LocationRuislip, Middlesex, Grey, 1 owner, Fantastic Street model in excellent condition. For further details, please call Daytona Motorcycles on 01895 675511 01895 6755...(click to reveal full phone number) and quote stock no 22372. Finance is available subject to status and conditions. Delivery nationwide can be arranged. £6