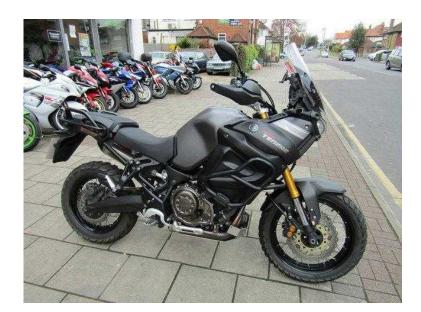

## Yamaha XT 2014 (8,999 GBP)

Location London, London https://www.freeadsz.co.uk/x-333877-z

Motorcycle details, ModelXT1200 1200 Z Super Tenere Adventure, Engine Size1200cc, Year2014 (64 Reg), Mileage2900 Miles, LocationRuislip, Middlesex, Grey, 2 owners, Fabulous Adventure model. In excellent condition. Low mileage. Comes with fitted crash bars and panniers. For further details, please call Daytona Motorcycles on 01895 675511 01895 6755...(click to reveal full phone number) and quote stock no 22478. Finance is available subject to status and conditions. Delivery nationwide can be arranged. £8