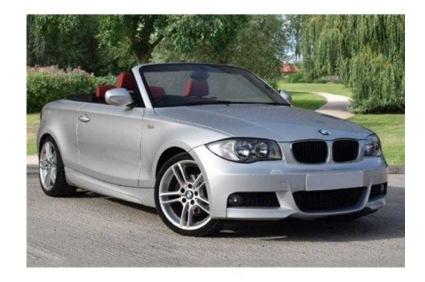

## **BMW 1 Series 2010 (11,990 GBP)**

Location **South West, Avon** https://www.freeadsz.co.uk/x-333892-z

IMMACULATE CONDITION THROUGHOUT 12 MAIN DEALER STAMPS 2 KEYS, Air Conditioning, Automatic, Park Distance Control (PDC), Rear, 17in Light Alloy Double Spoke Style 207M with 205/50 R17 (Front), and 225/45 R17 (Rear) Run Flat Tyres, Alarm System (Thatcham 1) with Remote Control, BMW Business Radio with Single CD Player (with MP3 Playback Capability), Electric Windows Front and Rear, with Open/Close Fingertip Control, Anti Trap Facility and Comfort Closing Function All Round, On Board Computer (OBC), Start Stop Button, Tyre Puncture Warning System (TPWS), Upholstery Flashpoint Cloth/Sensatec. 4 seats, SILVER, We handpick our unique selection of high specification vehicles! £11,990 p/x welcome