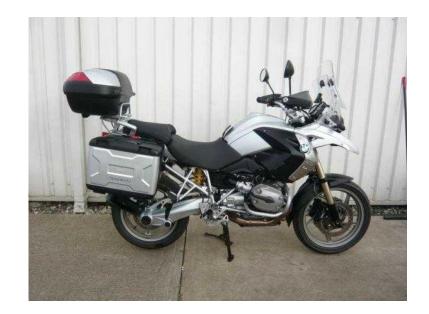

## BMW R1200 2009 (6,499 GBP)

Location **East of England, Norfolk** https://www.freeadsz.co.uk/x-333924-z

Hand Guards, HARD LUGGAGE, TOP BOX AND SCREEN, JUST HAD BRAND NEW SET OF TYRES PUT ON Hard

|    | BMW                      | R1200        | 2009  |
|----|--------------------------|--------------|-------|
|    | https://www.free<br>24-z | edsz.co.uk/x | -3339 |
| 線線 | BMW                      | R1200        | 2009  |
|    | https://www.free<br>24-z | edsz.co.uk/x | -3339 |
|    | BMW                      | R1200        | 2009  |
|    | https://www.free<br>24-z | adsz.co.uk/x | -3339 |
|    | BMW                      | R1200        | 2009  |
|    | https://www.free<br>24-z | edsz.co.uk/x | -3339 |
|    | BWW                      | R1200        | 2009  |
|    | https://www.free<br>24-z | adsz.co.uk/x | -3339 |
|    | BMW                      | R1200        | 2009  |
|    | https://www.free<br>24-z | edsz.co.uk/x | -3339 |
|    | BMW                      | R1200        | 2009  |
|    | https://www.free<br>24-z | adsz.co.uk/x | -3339 |
|    | BMW                      | R1200        | 2009  |
|    | https://www.free<br>24-z | adsz.co.uk/x | -3339 |
|    | BMW                      | R1200        | 2009  |
|    | https://www.free<br>24-z | adsz.co.uk/x | -3339 |
|    | BMW                      | R1200        | 2009  |
|    | https://www.free<br>24-z | edsz.co.uk/x | -3339 |