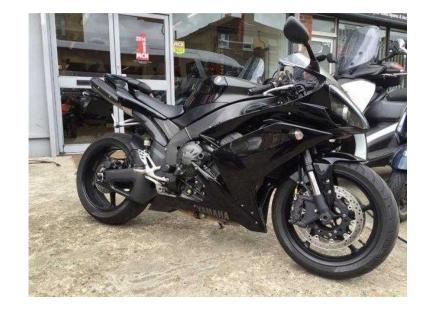

## Yamaha R1 2007 (4,895 GBP)

Location **East of England, Essex** https://www.freeadsz.co.uk/x-333968-z

Model Description, Black, HERE WE HAVE A YAMAHA R1 IN FANTASTIC CONDITION WITH 26000 MILES ON THE CLOCK, THIS BIKE COMES EQUIPPED WITH AN R&G TAIL TIDY, TANK PAD AND FRAME SLIDERS. 5+ owners, WE CAN OFFER LOW RATE FINANCE ON THIS VEHICLE WITH DEPOSITS STARTING FROM JUST £99, CALL FOR A FULL QUOTE TODAY, WE CAN ARRANGE DELIVERY TO ANYWHERE IN MAINLAND UK WITH PRICES STARTING FROM AS LITTLE AS £99, DO YOU HAVE A BIKE TO SELL FIRST? WHY NOT GIVE OUR SALES TEAM A CALL TODAY FOR A PART EXCHANGE QUOTE, TOP PRICES PAID SO DONT DELAY! INMOTO, PREMIER BRANDS WITH A PREMIER SERVICE, £4,895 p/x welcome, £4895