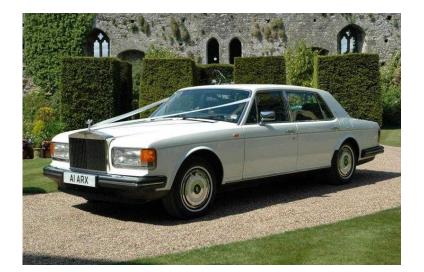

## Wedding Car

Location South East, West Sussex https://www.freeadsz.co.uk/x-333979-z

Getting Married? Want a traditional Wedding car? What could be better than a White Rolls Royce Silver Spur for your Wedding Day? This is the long wheel base model and is spacious enough for any Wedding Dress. Travel in Comfort and Style. Please don't assume that such a beautiful car and professional service will only come at a premium price. Each Wedding is priced individually, taking into account the distance that will be covered. Here is a link to my website www.whiteroller.co.uk where you will find all details and photos. Ask me for a quote, I hope you will be pleasantly.