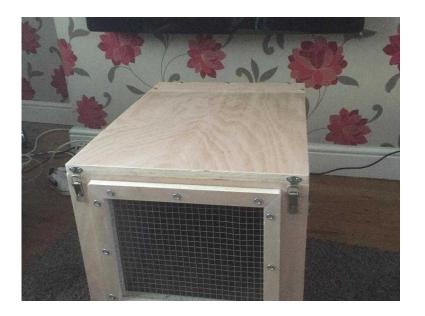

## kittening box whelping box birthing box (70 GBP)

Location **East Midlands, Derbyshire** https://www.freeadsz.co.uk/x-334039-z

made from 18 mm

| kittening box whelping birthing | https://www.freeadsz.co.uk/x-<br>39-z | kittening box whelping birthing | https://www.freeadsz.co.uk/x-<br>39-z | kittening box whelping<br>birthing | https://www.freeadsz.co.uk/x-<br>39-z | kittening box whelping birthing | ۲Ŷ           | kittening box whelping birthing | https://www.freeadsz.co.uk/x-<br>39-z | kittening box whelping birthing | https://www.freeadsz.co.uk/x-<br>39-z | kittening box whelping | https://www.freeadsz.co.uk/x-<br>39-z | kittening box whelping birthing | https://www.freeadsz.co.uk/x- |                   | https://www.freeadsz.co.uk/x-<br>39-z | kittening box whelping<br>birthing |  |
|---------------------------------|---------------------------------------|---------------------------------|---------------------------------------|------------------------------------|---------------------------------------|---------------------------------|--------------|---------------------------------|---------------------------------------|---------------------------------|---------------------------------------|------------------------|---------------------------------------|---------------------------------|-------------------------------|-------------------|---------------------------------------|------------------------------------|--|
| elping box<br>box               | :o.uk/x-3340                          | elping box<br>box               | :o.uk/x-3340                          | 5                                  | :o.uk/x-3340                          | elping box<br>box               | :o.uk/x-3340 | elping box<br>box               | :o.uk/x-3340                          | <u> </u>                        | :o.uk/x-3340                          | elping box<br>box      | :o.uk/x-3340                          | <u> </u>                        | :o.uk/x-3340                  | elping box<br>box | :o.uk/x-3340                          | elping box<br>box                  |  |