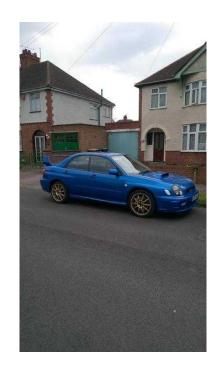

## Subaru Impreza 2002 WRX STI Prodrive type uk (3,999 GBP)

同类学问

同数征回

Location **East of England, Hertfordshire** https://www.freeadsz.co.uk/x-334058-z

回袋袋间

2002 Impreza wrx sti prodrive type UK. 6owners (me since 2011) fsh, bailey dump valve, ppp. 149346 miles, 18" oz prodrive alloys, boost gauge, one small dent above wheel (see pic) don't be fooled by a WRX, an STI is 80% different (better) than a WRX, from engine to suspension to brakes. Very quick car that has never let me down, only selling as have a baby on the way. Quite simply the best car I've ever owned, super car performance in a four door saloon. Quick sale needed so realistic offers.