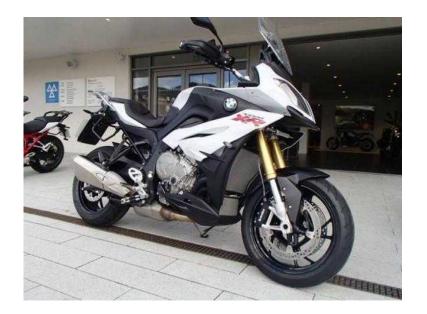

## BMW S1000 2015 (13,475 GBP)

Location North, Lancashire https://www.freeadsz.co.uk/x-334061-z

Mileage: 1,391, Colour: Light White, Date of registration: September 2015, Registration:

| الآ                        | s i       | िरि                        | 82 III  | ا                          | X.       | ۱                          | 20      | 0.3                        | ×.      | <b>1</b>                   | 121       |                          | জিতা    | IN:                       | 20      | <b>II</b> X5              | \$ <b> </b> | ۱                          |         |
|----------------------------|-----------|----------------------------|---------|----------------------------|----------|----------------------------|---------|----------------------------|---------|----------------------------|-----------|--------------------------|---------|---------------------------|---------|---------------------------|-------------|----------------------------|---------|
|                            |           |                            |         | - att                      |          |                            |         |                            |         |                            |           |                          |         | D.                        |         |                           |             |                            |         |
| https://www.freeau<br>61-z | BMW       | https://www.freeau<br>61-z | BMW     | https://www.freeau<br>61-z | BMW      | https://www.freeau<br>61-z | BMW     | https://www.freeav<br>61-z | BMW     | https://www.freeau<br>61-z | BMW       | https://www.free<br>61-z | BMW     | https://www.freea<br>61-z | BMW     | https://www.freea<br>61-z | BMW         | https://www.freeav<br>61-z | BMW     |
| dsz.co.uk/x-334            | \$1000 20 | dsz.co.uk/x-334            | 1000 20 | dsz.co.uk/x-334            | 1000 20  | dsz.co.uk/x-334            | 1000 20 | dsz.co.uk/x-334            | 1000 20 | dsz.co.uk/x-334            | 31000 201 | adsz.co.uk/x-3340        | 1000 20 | dsz.co.uk/x-334           | 1000 20 | dsz.co.uk/x-334           | 31000 20    | dsz.co.uk/x-334            | 1000 20 |
| Ð                          | 15        | 5                          | 15      | 5                          | 15<br>15 | 40                         | 15      | 5                          | 15      | 5                          | 15        | 0                        | 15      | 5                         | 15      | 5                         | 15          | 5                          | 15      |