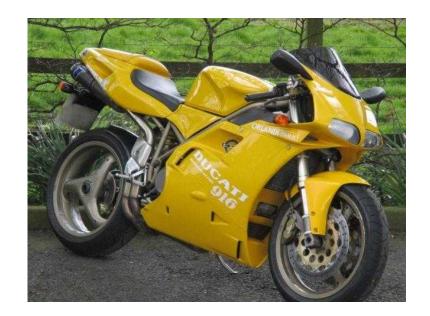

## **Ducati 916 1997 (5,999 GBP)**

Location **North, Lancashire** https://www.freeadsz.co.uk/x-334065-z

1996/P, 11,793 Miles, Beautiful iconic Ducati 916 in yellow, timeless classic that comes with the original handbook and service book with service history, 3 keys, fitted with Termi cans, rear hugger and a tank pad, new pair of tyres just fitted, in very nice condition and has been unused for some time, we have some old receipts and MOTs to back up the mileage, the bike will come fully serviced plus 12 months MOT, a stunning looking bike that only go up in value, call in and view or contact KJM Superbikes on 01257 451656 01257 4516...(click to reveal full phone number), we can offer nationwide delivery, px welcome, and finance also available on this bike with 25 percent.