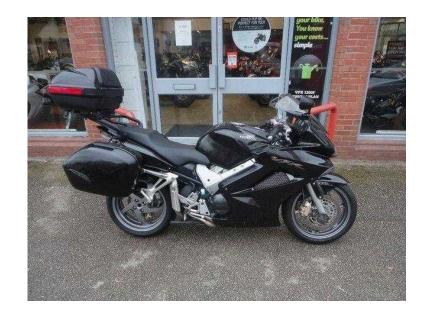

## Honda VFR 2009 (5,395 GBP)

Location **North, Lancashire** https://www.freeadsz.co.uk/x-334068-z

Black, 1 owner, 2 keys, Panniers, Top Box, Electric start, Centre Stand, Heated Grips, ABS. The Honda VFR800 A-8 we have in stock here is very clean and looks in fantastic condition. This bike has been well looked after by its previous owner and comes with quite a few extras from a stock bike. This VFR800 has full Honda colour-coded Luggage and comes with the larger Top Box. It also has Heated Grips and a Scottoiler. Plus 60 pounds documentation fee, Bill Smith Motors Celebrating over 50 years in Business! £5,395 p/x welcome ABS, Top