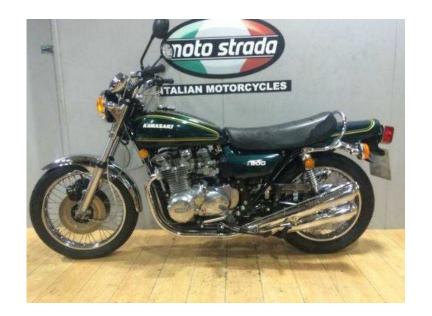

## Kawasaki Z 1976 (10,195 GBP)

Location **North, Lancashire** https://www.freeadsz.co.uk/x-334077-z

This Z900 is in an outstanding condition, it has just been fitted with a brand new 4 into 4 exhaust system which is an exact replica of the originals which are no longer available. Other than the new exhausts the bike is in a completely original condition, a better example couldn't be found than this and it is well worth a trip to see and hear it in the flesh. These motorcycles are becoming rarer & rarer, they are difficult to find and a fast appreciating asset which are increasing in value. This particular bike has been lovingly cherished and maintained regardless of time or cost. Cars and bikes taken in part exchange, Finance offered subject to status, Nationwide delivery availble, E