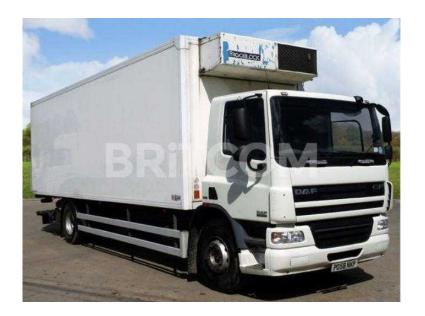

## DAF CF 2008 (7,250 GBP)

Location Yorkshire and the Humber, North Humberside https://www.freeadsz.co.uk/x-334171-z

Make: DAF, Model: CF65.220, Year: 2008, Cab Type: Day Cab, Registration No: PO58 NKP, Mileage: 360358 Kms, Location: Market,