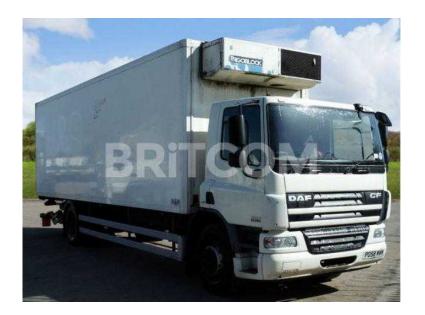

## DAF CF 2008 (7,250 GBP)

Location Yorkshire and the Humber, North Humberside https://www.freeadsz.co.uk/x-334184-z

Make: DAF, Model: CF65.220, Year: 2008, Cab Type: Day Cab, Registration No: PO58 MWM, Mileage: 490445 Kms, Location: Market,