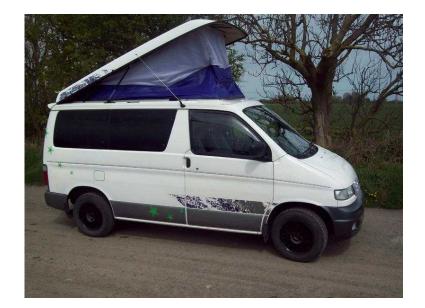

## ford freda camper (4,400 GBP)

Location Yorkshire and the Humber, South Humberside https://www.freeadsz.co.uk/x-334223-z

ford freda camper 1996 long mot,tow barr,privacy glass,alloy wheels,wind deflectors,fog lights,roof mattress,elec windows,power steering,cd player,central locking,liesure battery,123000km under 80000 miles,6 seats,table in back,elec blinds,cab curtains,hawk alarm (deactivated),sleeps 4,some service history also has cruise control,automatic headlight activation,air con if you want a good one this is.