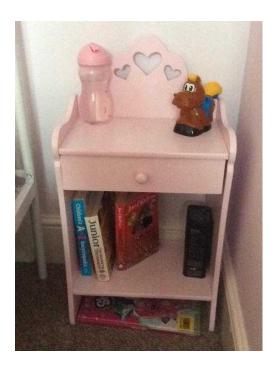

## Pair of matching bedside tables (20 GBP)

Location **East Midlands, Northamptonshire** https://www.freeadsz.co.uk/x-334232-z

Pink children's bedside tables, identical (taken in different lights but they are the same colour!) although one has stickers on (these can be easily removed). Good overall condition, both have a single drawer.;