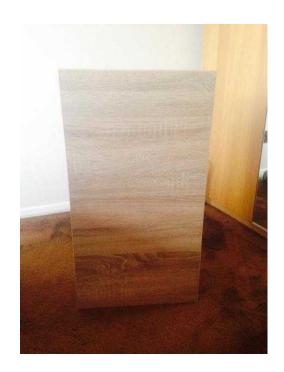

## New fully assembled wooden bathroom cabinet. soft close hinges (20 GBP)

East Midlands, Northamptonshire Location https://www.freeadsz.co.uk/x-334245-z

Selling this item as it was an additional cabinet for a bathroom and was an extra so we no longer need it. As this cabinet is from a high end bathroom it is of very good quality. It is fully assembled in excellent condition. The wood is very strong and solid and the product is a high quality cabinet. It has soft close hinges on the door. One internal adjustable shelf. Measurements: Width: 39.5cm Height: 72cm Depth: 19cm Collection only due to weight and size. Price of this single cabinet on it's own is over £100. From a smoke free / pet free.