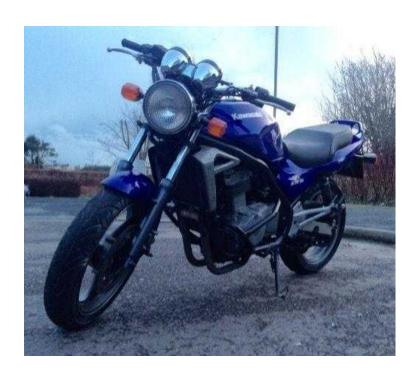

## Kawasaki Er5 500cc A2 License Restricted SWAP (700 GBP)

Location South East, Kent

https://www.freeadsz.co.uk/x-334301-z

due to lots of time wasters the bike has now sat for over a month, will need a good run and charge on the battery! if this bike has no sold before May day i will consider putting it away in a friends shed for a back up bike, so last chance before i remove it from online! Kawasaki ER5 12 months MOT 1 owner full history 2 keys restricted - A2

PRICE IS TO CATCH YOUR ATTENTION runs and rides
Has had a lot of work done on it. Few age related scuffs - as shown in the photo's
Cash on collection Call text or email for Price;