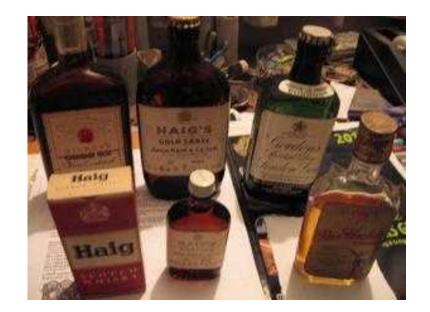

## Babycham bottle, with contents still in it, 75cl bottle (12 GBP)

Location South East, Kent https://www.freeadsz.co.uk/x-334323-z

Old and original Babycham unopened bottle! Interesting item to

| Babycham ntents still in |  |
|--------------------------|--|
|                          |  |
| bottle,<br>it, 75cl      |  |
| with bottle              |  |
|                          |  |