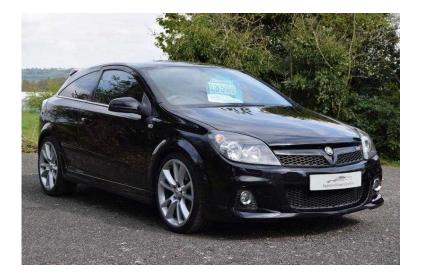

## Vauxhall Astra 2009 (8,500 GBP)

Location West Midlands, Staffordshire https://www.freeadsz.co.uk/x-334362-z

Supplied with 2 keys, 12 month MOT, Fully clear HPI report, a comprehensive service history and will be serviced again before sale. Specification includes; Black half leather Recaro spots seats, Keyless entry and start, Sport button, Air conditioning, 19" alloy wheels and much much more. Modifications include; Full Scorpion exhaust, Integrated boost/oil temp/water temps gauges, full interior blue light conversion and carbon trim upgrades. Due to the power of this car we also believe it may well have had power upgrades including re-mapping. Due to the serious upgrades this car has had we are able to offer out usual warranty and this vehicle will be sold as seen as a competition vehicle. However, taking that into account you are more than welcome to view and inspect the vehicle prior to purchase. This offer also extends third parties if you wish to pay for an inspection to be carried out. We are based less than 1 mile form M1 Junction 29a. Full dealer facilities. Part exchange welcome. Viewing by appointment only. Finance available, please visit www.approvedusedcarskent.com for full details. See what our customers say about us by clicking here..... http://www.autotrader.co.uk/services/car-dealers/uk/east-midlands/derbyshire/chesterfield/approved-used-cars-kent-ltd-chesterfield-dpp-10001273/reviews