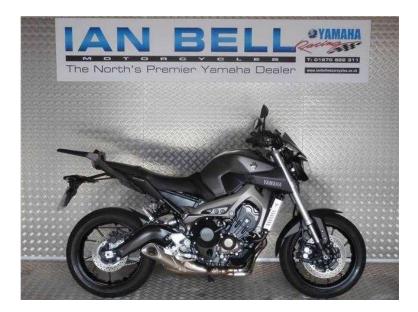

## Yamaha MT 2013 (5,295 GBP)

Location Northern Ireland, County Durham https://www.freeadsz.co.uk/x-334380-z

2013/13 REG, 3235 MILES, AVERAGE MILES FOR THIS YEAR IS 7K, 2 X MATURE RETIERED OWNERS, SOLD AND SERVICE BY US, EXTRAS INC YAMAHA COMFY SEAT, YAMAHA SCREEN, YAMAHA RAD SIDE COVERS, YAMAHA REAR CARRIER NO TOP BOX, OXFORD HEATED GRIPS, EXPERIENCE THAT WARM WELCOME FOR YOURSELF IN OUR FRIENDLY RELAXED SHOWROOMS WITH EASY ON SITE PARKING. UK DELIVERY SERVICE TO YOUR DOOR IS AVAILABLE. ALL OUR BIKES COME WITH A NO QUIBBLE 3X MONTH WARRANTY INCLUDED IN THE PRICE. FINANCE AVAILABLE FROM AS LITTLE AS £100.00 DEPOSIT. ALL BIKES ARE HPI. CLEARED AND SERVICED. TYRE AND M.O.T. SERVICE W.U.W. TRAINING SCHOOL OFFERING CBT,DAS AND ADVANCED RIDING. WINNERS OF THE PRESTIGIOUS 2013 YAMAHA C.S.I. AWARD. £ 5295