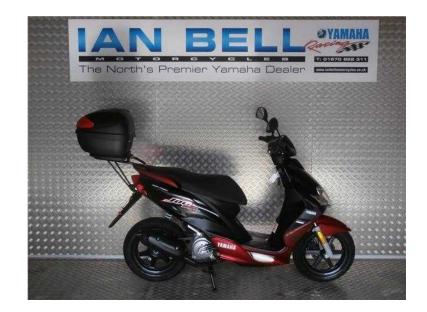

## Yamaha CS50 2015 (1,695 GBP)

Location Northern Ireland, County Durham https://www.freeadsz.co.uk/x-334381-z

2015/ 15 REG, 539 MILES ONLY, 1 X LOCAL OWNER, SOLD AND SERVICE BY US, IDEAL 1ST 50cc STARTER, TOP BOX INCLUDED, LIKE NEW, 1 ST TO SEE WILL BUY, EXPERIENCE THAT WARM WELCOME FOR YOURSELF IN OUR FRIENDLY RELAXED SHOWROOMS WITH EASY ON SITE PARKING. UK DELIVERY SERVICE TO YOUR DOOR IS AVAILABLE. ALL OUR BIKES COME WITH A NO QUIBBLE 3X MONTH WARRANTY INCLUDED IN THE PRICE. FINANCE AVAILABLE FROM AS LITTLE AS £100.00 DEPOSIT. ALL BIKES ARE HPI. CLEARED AND SERVICED. TYRE AND M.O.T. SERVICE W.U.W. TRAINING SCHOOL OFFERING CBT,DAS AND ADVANCED RIDING. WINNERS OF THE PRESTIGIOUS 2013 YAMAHA C.S.I. AWARD. £ 1695