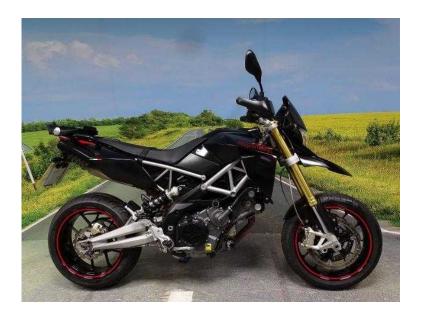

## Aprilia Dorsoduro 2011 (4,999 GBP)

Location West Midlands, Staffordshire https://www.freeadsz.co.uk/x-334408-z

looking Trick with its Supermoto wheels, this wheelie machine is ready to blast through the country lanes or carve up the traffic on your daily commute. The sat upright position is comfortable and gives you a clear view of the road ahead. The Aprilia Dorsoduro also boasts an engine management switch which lets you choose between Sports, Touring or Rain