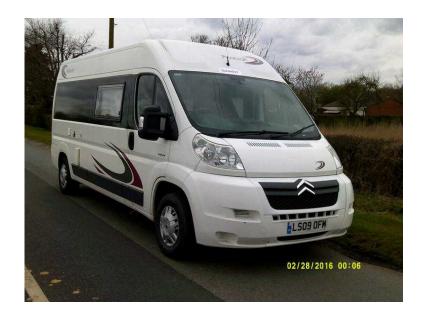

## **Citroen Relay reduced by 2,000 to 20,000 (200 GBP)**

Location **West Midlands, Shropshire** https://www.freeadsz.co.uk/x-334411-z

Bed double pull out, gas and mains power heating and water, rear shower and toilet, flush toilet cartridge type, cooker with grill and 4 gas rings, LED lights, fridge and small freezer, internal front of cab window covers, free standing awning, 2 external chairs and table, mains power lead and water hose, 2 gas bottles UK and EURO with connections, 12 months MOT, 2 new front tyres, new radio with CD and USB port, Original radio with vehicle rear mounted new 2 cycle carrier, plenty of storage, swivel front passenger seat, £21,999 returns 34