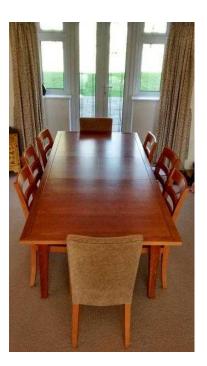

## Marks amp Spencer Cherry Wood Dining Table amp Chairs (100 GBP)

Location London, London https://www.freeadsz.co.uk/x-334437-z

Marks & Spencer cherry wood extendable dining table with eight matching chairs. Seats 6 before extension, and 8 when extended. Extending mechanism works as new and is simple to operate.

The table is in excellent condition although at one end there are some small indents (not scratches) which are barely visible but can be felt to the touch (see photo).

Table dimensions: W95 x L170 x H75 extending to W95 x L220 x H75

Two chairs have fabric padded seats and backs, six chairs have fabric padded seats with ladder backs.

All chairs in excellent condition.

Chair dimensions (ladder backs, x6): H90 x W49 x D48 Seat height 45

Chair dimensions (fabric backs, x2): H90 x W46 x D48 Seat height 45

Kept in a smoke and pet free home.

See more at: https://yoozzed.com/products/marks-spencer-cherry-wood-dining-table