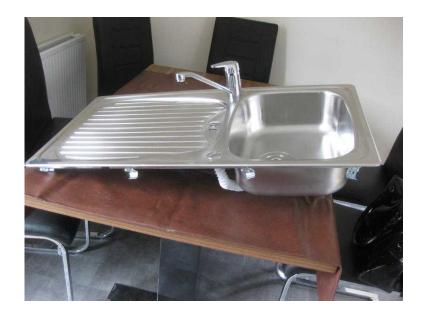

## Sink unit with single lever tap (75 GBP)

Location **West Midlands, West Midlands** https://www.freeadsz.co.uk/x-334443-z

Kitchen sink unit in show room condition. With single lever swivel tap ,attachment clips, and all fittings Complete sink with tap and all fittings Kitchen sink unit complete in show room condition. 3 months old. With single lever swivel tap,attachment clips and all fittings for only £75 ono. Overall size 950x510m. Bowl size 430x350x160mm. ;